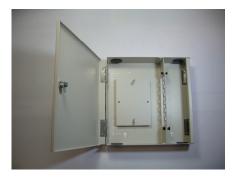

## **Product Overview**

Waveform Technology's (WFT's) Wall-mount fiber patch panel are used to house fiber termination and accommodate patching of fiber links. The compact wall-mount allows easy access when installing up to 12 port fibers. The cable entry points are sealed with Rubber Grommets. The Aluminum body provides excellent protection for the inside fibers. A large variety of connector adapters are offered to meet your specific requirements.

## Feature

- Maximum core can reach 12C
- Easy Installation and Maintenance.
- FC/SC/AT/Other Adaptor for option.
- Greating proper bend radius and storing greater than 37.5mm.
- Cost effective and economical.
- Aluminum Body powder coated.
- Compliant with Bellcord 